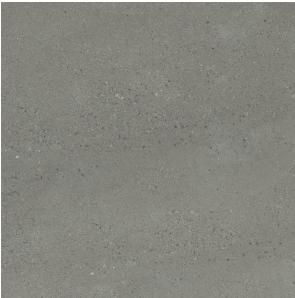

## **MUSE GREY LAPPATO 600 X 600**

## Description

Muse Grey is a gorgeous mid grey semi-polished porcelain tile. It's soft grey hue, gentle sheen and fine granular pattern give the appearance of honed grey sandstone. A glazed full bodied porcelain tile, Muse Grey is versatile and hard wearing. Suitable for floors and walls. This range is also available in three other colour palettes.