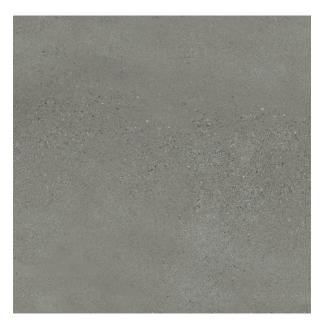

## **MUSE GREY LAPPATO 600 X 600**

## Description

Muse Grey is a gorgeous mid grey semi-polished porcelain tile. It's soft grey hue, gentle sheen and fine granular pattern give the appearance of honed grey sandstone. A glazed full bodied porcelain tile, Muse Grey is versatile and hard wearing. Suitable for floors and walls. This range is also available in three other colour palettes.