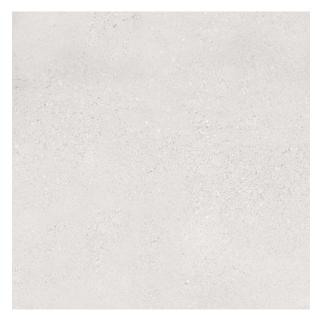

## **MUSE WHITE LAPPATO 600 X 600**

## Description

Muse White is a gorgeous soft white semi-polished porcelain tile. It's gentle sheen and fine granular pattern give the appearance of honed, softly speckled sandstone. A glazed full bodied porcelain tile, Muse White is versatile and hard wearing. Suitable for floors and walls. This range is also available in three other colour palettes.