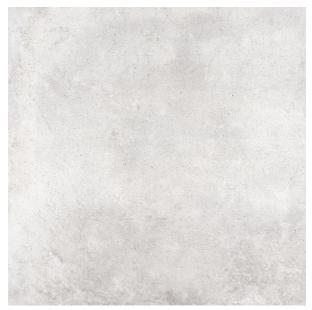

## Description

New Stone Grigio Lappato is a soft grey semi-polished, rectified porcelain. Speckled with dark sand-like grains and flushes of varying shades of grey, it has a real limestone-concrete effect. A moderate degree of variation between the tiles adds to the authenticity and real rustic industrial appeal. It is a subtle and yet edgy tile with a wide range of applications. Hard wearing, it can be used on both floors and walls.