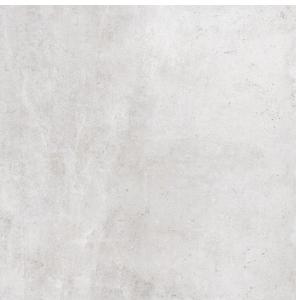

## Description

New Stone Grigio Lappato is a soft grey semi-polished, rectified porcelain. Speckled with dark sand-like grains and flushes of varying shades of grey, it has a real limestone-concrete effect. A moderate degree of variation between the tiles adds to the authenticity and real rustic industrial appeal. It is a subtle and yet edgy tile with a wide range of applications. Hard wearing, it can be used on both floors and walls.