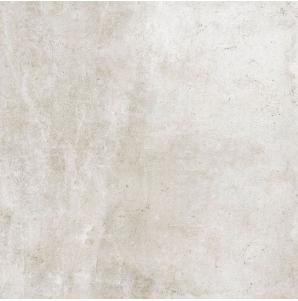

## **NEW STONE PIOMBE LAPPATO** 600 X 600

## **Description**

New Stone Piombe Lappato is a soft grey-beige semi-polished, rectified porcelain. Speckled with dark sand-like grains and flushes of varying shades of beige, it has a real warm limestone-concrete effect. A moderate degree of variation between the tiles adds to the authenticity and real rustic industrial appeal. It is a subtle and yet edgy tile with a wide range of applications. Hard wearing, it can be used on both floors and walls.