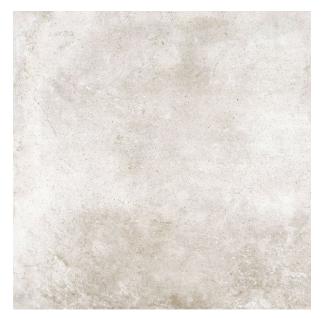

## **NEW STONE PIOMBE LAPPATO** 600 X 600

## **Description**

New Stone Piombe Lappato is a soft grey-beige semi-polished, rectified porcelain. Speckled with dark sand-like grains and flushes of varying shades of beige, it has a real warm limestone-concrete effect. A moderate degree of variation between the tiles adds to the authenticity and real rustic industrial appeal. It is a subtle and yet edgy tile with a wide range of applications. Hard wearing, it can be used on both floors and walls.