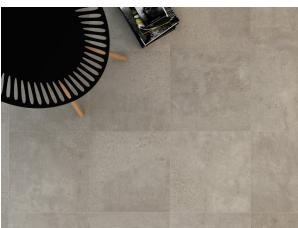

## **NEW YORK ASH 450 X 450**

## Description

The New York range is a contemporary series of glazed ceramic tiles inspired by the latest on-trend smoky hues and urban loft living. With a distinctly industrial character, they have the appearance of coloured concrete with a moderate degree of variation between the tile faces. New York Ash is a taupe shade in a matt and easy to clean finish.