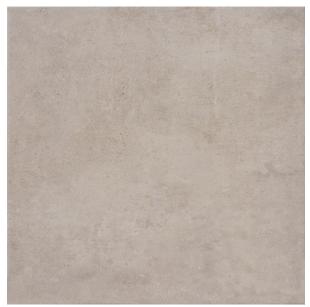

## **NEW YORK ASH 450 X 450**

## Description

The New York range is a contemporary series of glazed ceramic tiles inspired by the latest on-trend smoky hues and urban loft living. With a distinctly industrial character, they have the appearance of coloured concrete with a moderate degree of variation between the tile faces. New York Ash is a taupe shade in a matt and easy to clean finish.