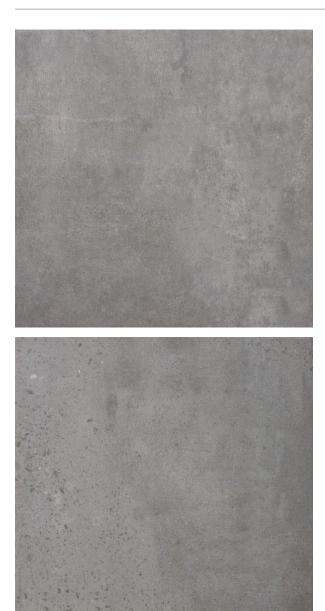

## NEW YORK NERO 450 X 450

## Description

The New York range is a contemporary series of glazed ceramic tiles inspired by the latest on-trend smoky hues and urban loft living. With a distinctly industrial character, they have the appearance of coloured concrete with a moderate degree of variation between the tile faces. New York Nero is a warm, dark grey shade in a matt and easy to clean finish.