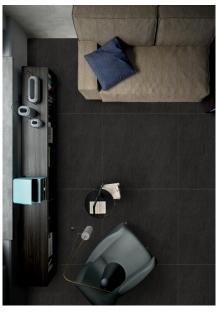

## Description

Notion Black is a striking, black full bodied porcelain tile with a distinctly stone-like character.

A soft linear grain traverses the face of each tile in a uniform design that is repeated on each tile. With strong architectural qualities and an R10 antislip rating, Notion Black is well suited to both interior and exterior flooring.