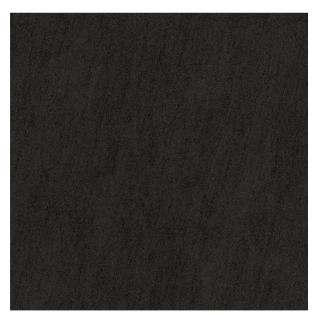

## Description

Notion Black is a striking, black full bodied porcelain tile with a distinctly stone-like character.

A soft linear grain traverses the face of each tile in a uniform design that is repeated on each tile. With strong architectural qualities and an R10 antislip rating, Notion Black is well suited to both interior and exterior flooring.