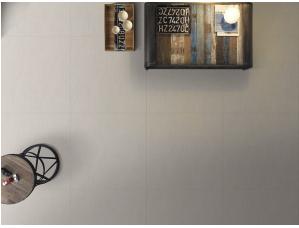

## **NOTION WHITE 600 X 600**

## Description

Notion White is a striking, grey full bodied porcelain tile with a distinctly stone-like character.

A black linear grain traverses the face of each tile in a uniform design that is repeated on each tile. With strong architectural qualities, Notion white is well suited to both interior and exterior flooring.