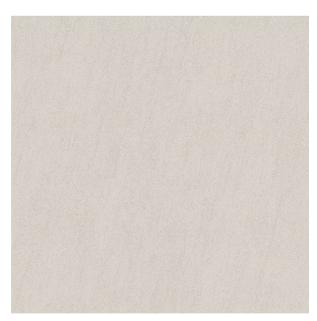

## **NOTION WHITE 600 X 600**

## Description

Notion White is a striking, grey full bodied porcelain tile with a distinctly stone-like character.

A black linear grain traverses the face of each tile in a uniform design that is repeated on each tile. With strong architectural qualities, Notion white is well suited to both interior and exterior flooring.

## **Specifications**

| Finish:           | MATT         |
|-------------------|--------------|
| Material:         | PORCELAIN    |
| Origin:           | CHINA        |
| Size:             | 600 x 600    |
| Thickness:        | 10           |
| Antislip Rating:  | P4 / X       |
| Variation:        | 1            |
| Weight:           | 20 kg per m² |
| Rectified:        | Yes          |
| Sealing Required: | No           |
| Colour:           | White        |
| m² Per Box:       | 1.44         |
| Tiles Per Pack:   | 4            |