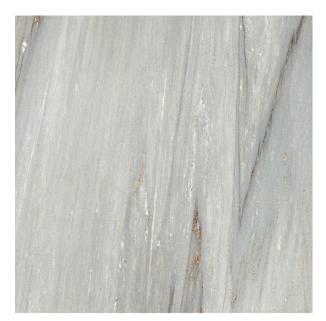

## NUOVI MARMI PALISSANDRO MATT 600 X 600

## Description

Nuovi Marmi Palissandro Matt combines the beauty of palissandro marble, with the durability of glazed porcelain. The stone has been reproduced in its natural colours, preserving the design and surface to be able to bring it into our homes in all its purity. Suitable for residential interior floors and walls. Matching 2cm pavers also available.