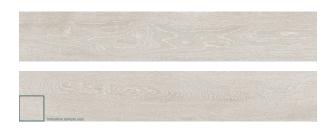

## **OAK WHITE 200 X 1200**

## Description

The OAK range is an incredibly realistic porcelain replica of timber planks. It recreates the textures, knots and grains found in real wood whilst offering all the modern benefits of a stain, water and wear resistant floor. Suitable for interior floors and walls, available in 200x1200mm, in 2 stocked colours white and dark