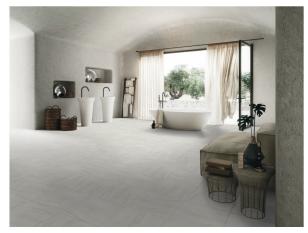

## Description

Paris White is a light colour tile with darker flecks and gently undulating vein patterning reminiscent of sandy shorelines. It has a smooth matt surface that feels lovely to the touch and is very easy to clean. A fantastic tile that is compatible with a wide range of colour and design schemes. This tile can be used on both floors and walls. It is available in 300x600mm and 600 x 600mm.