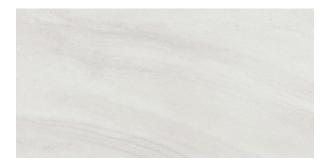

## Description

Paris White is a light colour tile with darker flecks and gently undulating vein patterning reminiscent of sandy shorelines. It has a smooth matt surface that feels lovely to the touch and is very easy to clean. A fantastic tile that is compatible with a wide range of colour and design schemes. This tile can be used on both floors and walls. It is available in 300x600mm and 600 x 600mm.