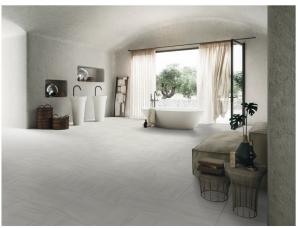

## Description

Paris White is a light colour tile with darker flecks and gently undulating vein patterning reminiscent of sandy shorelines. It has a smooth matt surface that feels lovely to the touch and is very easy to clean. A fantastic tile that is compatible with a wide range of colour and design schemes. This tile can be used on both floors and walls. It is available in 300x600mm and 600 x 600mm.