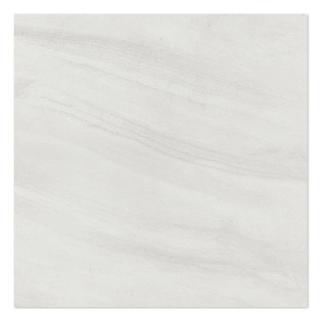

## Description

Paris White is a light colour tile with darker flecks and gently undulating vein patterning reminiscent of sandy shorelines. It has a smooth matt surface that feels lovely to the touch and is very easy to clean. A fantastic tile that is compatible with a wide range of colour and design schemes. This tile can be used on both floors and walls. It is available in 300x600mm and 600 x 600mm.