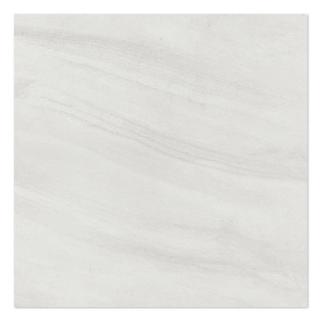

## Description

Paris White is a light colour tile with darker flecks and gently undulating vein patterning reminiscent of sandy shorelines. It has a smooth matt surface that feels lovely to the touch and is very easy to clean. A fantastic tile that is compatible with a wide range of colour and design schemes. This tile can be used on both floors and walls. It is available in 300x600mm and 600 x 600mm.

## **Specifications**

| Finish:           | MATT           |
|-------------------|----------------|
| Material:         | GRES PORCELAIN |
| Origin:           | CHINA          |
| Size:             | 600 x 600      |
| Thickness:        | 10             |
| PEI:              | 4              |
| Antislip Rating:  | Z              |
| Variation:        | 2              |
| Weight:           | 20 kg per m²   |
| Rectified:        | Yes            |
| Sealing Required: | No             |
| Colour:           | Off White      |
| m² Per Box:       | 1.44           |
| Tiles Per Pack:   | 4              |