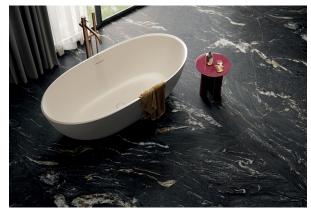

## PERPETUAL BELVEDERE DARK SOFT 600 X 1200

## **Description**

PERPETUAL is a glamorous porcelain collection with a stunningly realistic marble-look. Stocked in four unique designs that celebrate the eternal beauty of natural stone: Belvedere Dark, Onice Clear, Oribico Blend and Breccia Warm. The collection is characterised by strong graphics inspired by the contrasts between dark and light. Not only gorgeous to view but also gorgeous to touch, PERPETUAL has a soft matt finish that offers a contemporary smooth texture. Furthermore, this amazing collection also has been produced with Protect anti-microbial protection? which ensures the surface of the tiles actually eliminates up to 99.9% of bacteria that comes into contact with it. A seriously high performing, stunning series in the always impressive 597x1197mm format.