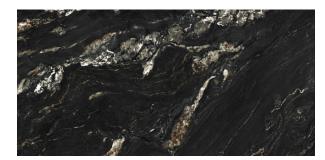

## PERPETUAL BELVEDERE DARK SOFT 600 X 1200

## **Description**

PERPETUAL is a glamorous porcelain collection with a stunningly realistic marble-look. Stocked in four unique designs that celebrate the eternal beauty of natural stone: Belvedere Dark, Onice Clear, Oribico Blend and Breccia Warm. The collection is characterised by strong graphics inspired by the contrasts between dark and light. Not only gorgeous to view but also gorgeous to touch, PERPETUAL has a soft matt finish that offers a contemporary smooth texture. Furthermore, this amazing collection also has been produced with Protect anti-microbial protection? which ensures the surface of the tiles actually eliminates up to 99.9% of bacteria that comes into contact with it. A seriously high performing, stunning series in the always impressive 597x1197mm format.