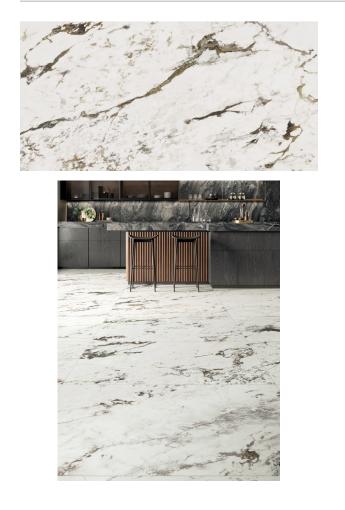

## PERPETUAL BRECIA WARM SOFT 600 X 1200

## Description

PERPETUAL is a glamorous porcelain collection with a stunningly realistic marble-look. Stocked in four unique designs that celebrate the eternal beauty of natural stone: Belvedere Dark, Onice Clear, Oribico Blend and Breccia Warm. The collection is characterised by strong graphics inspired by the contrasts between dark and light. Not only gorgeous to view but also gorgeous to touch, PERPETUAL has a soft matt finish that offers a contemporary smooth texture. Furthermore, this amazing collection also has been produced with Protect antimicrobial protection ? which ensures the surface of the tiles actually eliminates up to 99.9% of bacteria that comes into contact with it. A seriously high performing, stunning series in the always impressive 597x1197mm format.