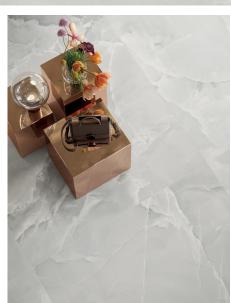

## PERPETUAL ONICE CLEAR SOFT 600 X 1200

## **Description**

PERPETUAL is a glamorous porcelain collection with a stunningly realistic marble-look. Stocked in four unique designs that celebrate the eternal beauty of natural stone: Belvedere Dark, Onice Clear, Oribico Blend and Breccia Warm. The collection is characterised by strong graphics inspired by the contrasts between dark and light. Not only gorgeous to view but also gorgeous to touch, PERPETUAL has a soft matt finish that offers a contemporary smooth texture. Furthermore, this amazing collection also has been produced with Protect anti-microbial protection? which ensures the surface of the tiles actually eliminates up to 99.9% of bacteria that comes into contact with it. A seriously high performing, stunning series in the always impressive 597x1197mm format.

## **Specifications**

| Finish:           | MATT            |
|-------------------|-----------------|
| Material:         | PORCELAIN       |
| Origin:           | ITALY           |
| Size:             | 597 x 1197      |
| Thickness:        | 9               |
| Antislip Rating:  | Υ               |
| Variation:        | 2               |
| Weight:           | 22.34 kg per m² |
| Rectified:        | No              |
| Sealing Required: | No              |
| Colour:           | Grey            |
| m² Per Box:       | 1.44            |
| Tiles Per Pack:   | 2               |