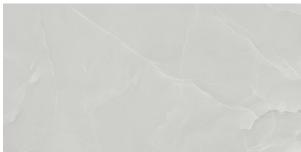

## PERPETUAL ONICE CLEAR SOFT 600 X 1200

## **Description**

PERPETUAL is a glamorous porcelain collection with a stunningly realistic marble-look. Stocked in four unique designs that celebrate the eternal beauty of natural stone: Belvedere Dark, Onice Clear, Oribico Blend and Breccia Warm. The collection is characterised by strong graphics inspired by the contrasts between dark and light. Not only gorgeous to view but also gorgeous to touch, PERPETUAL has a soft matt finish that offers a contemporary smooth texture. Furthermore, this amazing collection also has been produced with Protect anti-microbial protection? which ensures the surface of the tiles actually eliminates up to 99.9% of bacteria that comes into contact with it. A seriously high performing, stunning series in the always impressive 597x1197mm format.

## **Specifications**

| Finish:           | MATT            |
|-------------------|-----------------|
| Material:         | PORCELAIN       |
| Origin:           | ITALY           |
| Size:             | 597 x 1197      |
| Thickness:        | 9               |
| Antislip Rating:  | Υ               |
| Variation:        | 2               |
| Weight:           | 22.34 kg per m² |
| Rectified:        | No              |
| Sealing Required: | No              |
| Colour:           | Grey            |
| m² Per Box:       | 1.44            |
| Tiles Per Pack:   | 2               |