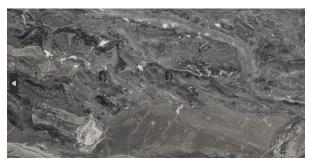

## PERPETUAL OROBICO BLEND SOFT 600 X 1200

## **Description**

PERPETUAL is a glamorous porcelain collection with a stunningly realistic marble-look. Stocked in four unique designs that celebrate the eternal beauty of natural stone: Belvedere Dark, Onice Clear, Oribico Blend and Breccia Warm. The collection is characterised by strong graphics inspired by the contrasts between dark and light. Not only gorgeous to view but also gorgeous to touch, PERPETUAL has a soft matt finish that offers a contemporary smooth texture. Furthermore, this amazing collection also has been produced with Protect anti-microbial protection? which ensures the surface of the tiles actually eliminates up to 99.9% of bacteria that comes into contact with it. A seriously high performing, stunning series in the always impressive 597x1197mm format.