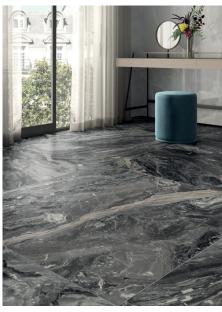

## PERPETUAL OROBICO BLEND SOFT 600 X 1200

## **Description**

PERPETUAL is a glamorous porcelain collection with a stunningly realistic marble-look. Stocked in four unique designs that celebrate the eternal beauty of natural stone: Belvedere Dark, Onice Clear, Oribico Blend and Breccia Warm. The collection is characterised by strong graphics inspired by the contrasts between dark and light. Not only gorgeous to view but also gorgeous to touch, PERPETUAL has a soft matt finish that offers a contemporary smooth texture. Furthermore, this amazing collection also has been produced with Protect anti-microbial protection? which ensures the surface of the tiles actually eliminates up to 99.9% of bacteria that comes into contact with it. A seriously high performing, stunning series in the always impressive 597x1197mm format.