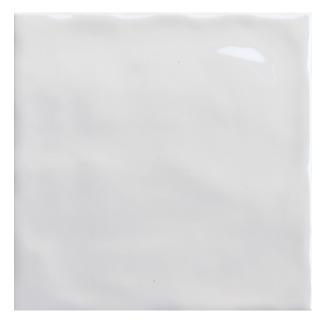

## **PICTON WHITE GLOSS 150 X 150**

## Description

A new definition of the classic subway tiles. Glazed ceramic, suitable for interior walls, and available in size 150 x 150 and 75 x 150, gloss and matt finishes. Can use one size only or mix two sizes to deliver a more featured and natural effect. Very ideal for kitchen splashbacks or feature walls in the bathrooms.

## **Specifications**

| Finish:           | GLOSS        |
|-------------------|--------------|
| Material:         | CERAMIC      |
| Origin:           | CHINA        |
| Size:             | 150 x 150    |
| Thickness:        | 7            |
| Weight:           | 13 kg per m² |
| Rectified:        | No           |
| Sealing Required: | No           |
| Colour:           | White        |
| m² Per Box:       | 1.46         |
| Tiles Per Pack:   | 65           |