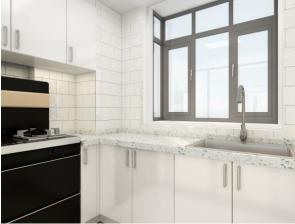

## Description

A new definition of the classic subway tiles. Glazed ceramic, suitable for interior walls, and available in size 150 x 150 and 75 x 150, gloss and matt finishes. Can use one size only or mix two sizes to deliver a more featured and natural effect. Very ideal for kitchen splashbacks or feature walls in the bathrooms.