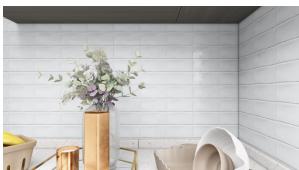

## **PICTON WHITE GLOSS 75 X 150**

## Description

A new definition of the classic subway tiles.. Glazed ceramic, suitable for interior walls, and available in size 150 x 150 and 75 x 150, gloss and matt finishes. Can use one size only or mix two sizes to deliver a more featured and natural effect. Very ideal for kitchen splashbacks or feature walls in the bathrooms.