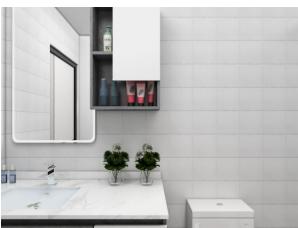

## Description

A new definition of the classic subway tiles. Glazed ceramic, suitable for interior walls, and available in size 150 x 150 and 75 x 150, gloss and matt finishes. Can use one size only or mix two sizes to deliver a more featured and natural effect. Very ideal for kitchen splashbacks or feature walls in the bathrooms.