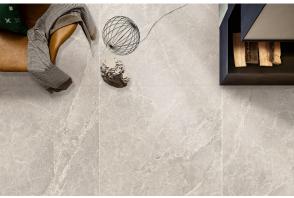

## PIETRA BEIGE MATT 600 X 600

## Description

Pietra stunning contemporary stone-effect glazed porcelain tile that brings sophistication and versatility to any space. Available in four modern colorways-ivory, beige, grey, and nero-Pietra offers multiple sizing options to fit your design needs. The ivory, beige, and grey options are also available in a spacious 900x900 size, as well as mosaic formats. For an added touch of elegance, Pietra features matching decorative tiles in ivory and grey, measuring 600x1200. With its rectified edges and R10 slip rating, Pietra is a safe and family-friendly choice for residential interiors, perfect for both floors and walls.