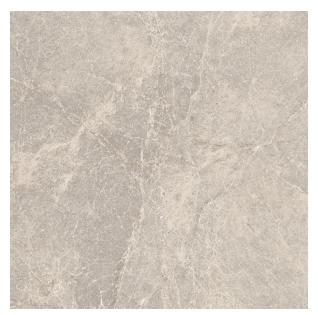

## PIETRA BEIGE MATT 600 X 600

## Description

Pietra stunning contemporary stone-effect glazed porcelain tile that brings sophistication and versatility to any space. Available in four modern colorways-ivory, beige, grey, and nero-Pietra offers multiple sizing options to fit your design needs. The ivory, beige, and grey options are also available in a spacious 900x900 size, as well as mosaic formats. For an added touch of elegance, Pietra features matching decorative tiles in ivory and grey, measuring 600x1200. With its rectified edges and R10 slip rating, Pietra is a safe and family-friendly choice for residential interiors, perfect for both floors and walls.