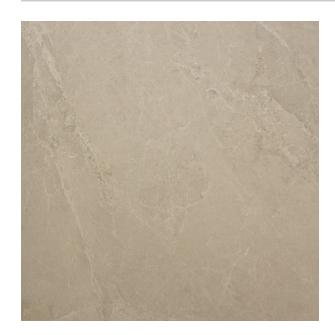

## **PIETRA BEIGE MATT 900 X 900**

## **Description**

Pietra stunning contemporary stone-effect glazed porcelain tile that brings sophistication and versatility to any space. Available in four modern colorways-ivory, beige, grey, and nero-Pietra offers multiple sizing options to fit your design needs. The ivory, beige, grey and nero options are also available in a popular 600x600 size, as well as mosaic formats. For an added touch of elegance, Pietra features matching decorative tiles in ivory and grey, measuring 600x1200. With its rectified edges and R10 slip rating, Pietra is a safe and family-friendly choice for residential interiors, perfect for both floors and walls.

## **Specifications**

| Finish:           | MATT         |
|-------------------|--------------|
| Material:         | PORCELAIN    |
| Origin:           | CHINA        |
| Size:             | 900 x 900    |
| Thickness:        | 10           |
| Antislip Rating:  | X            |
| Variation:        | 2            |
| Weight:           | 24 kg per m² |
| Rectified:        | Yes          |
| Sealing Required: | No           |
| Colour:           | Beige        |
| m² Per Box:       | 1.62         |
| Tiles Per Pack:   | 2            |