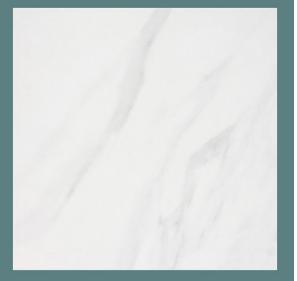

## PIETRA CARRARA MATT 450 X 450

## Description

Pietra Carrara is a 450x450mm glazed tile. Inspired by natural carrara marble, this glazed ceramic has soft linear grey veining across a warm white base. The matt surface has a smooth eggshell feel. It is a highly practical easy clean, hard wearing tile. Excellent for all residential areas.