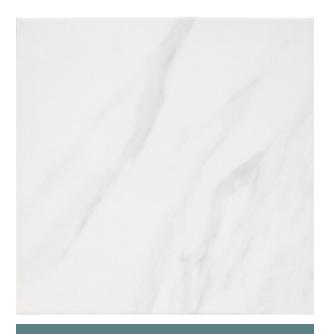

## PIETRA CARRARA MATT 450 X 450

## Description

Pietra Carrara is a 450x450mm glazed tile. Inspired by natural carrara marble, this glazed ceramic has soft linear grey veining across a warm white base. The matt surface has a smooth eggshell feel. It is a highly practical easy clean, hard wearing tile. Excellent for all residential areas.