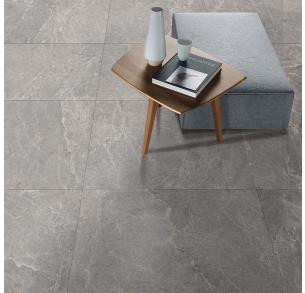

## PIETRA GREY MATT 600 X 600

## Description

Pietra stunning contemporary stone-effect glazed porcelain tile that brings sophistication and versatility to any space. Available in four modern colorways-ivory, beige, grey, and nero-Pietra offers multiple sizing options to fit your design needs. The ivory, beige, and grey options are also available in a spacious 900x900 size, as well as mosaic formats. For an added touch of elegance, Pietra features matching decorative tiles in ivory and grey, measuring 600x1200.With its rectified edges and R10 slip rating, Pietra is a safe and family-friendly choice for residential interiors, perfect for both floors and walls.

## **Specifications**

| Finish:                 | MATT                     |
|-------------------------|--------------------------|
| Material:               | PORCELAIN                |
| Origin:                 | CHINA                    |
| Size:                   | 600 × 600                |
| Antislip Rating:        | R10                      |
| Variation:              | 2                        |
| Weight:                 | 22 kg per m <sup>2</sup> |
| Rectified:              | Yes                      |
| Sealing Required:       | No                       |
| Colour:                 | Grey                     |
| mil Dan Davis           |                          |
| m <sup>2</sup> Per Box: | 1.44                     |