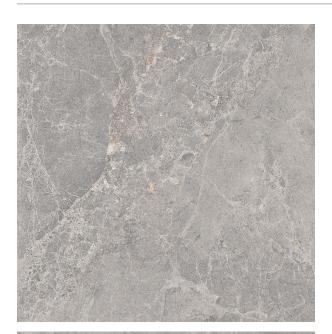

## PIETRA GREY MATT 600 X 600

## Description

Pietra stunning contemporary stone-effect glazed porcelain tile that brings sophistication and versatility to any space. Available in four modern colorways-ivory, beige, grey, and nero-Pietra offers multiple sizing options to fit your design needs. The ivory, beige, and grey options are also available in a spacious 900x900 size, as well as mosaic formats. For an added touch of elegance, Pietra features matching decorative tiles in ivory and grey, measuring 600x1200.With its rectified edges and R10 slip rating, Pietra is a safe and family-friendly choice for residential interiors, perfect for both floors and walls.

## **Specifications**

| Finish:                 | MATT                     |
|-------------------------|--------------------------|
| Material:               | PORCELAIN                |
| Origin:                 | CHINA                    |
| Size:                   | 600 × 600                |
| Antislip Rating:        | R10                      |
| Variation:              | 2                        |
| Weight:                 | 22 kg per m <sup>2</sup> |
| Rectified:              | Yes                      |
| Sealing Required:       | No                       |
| Colour:                 | Grey                     |
| mil Dan Davis           |                          |
| m <sup>2</sup> Per Box: | 1.44                     |