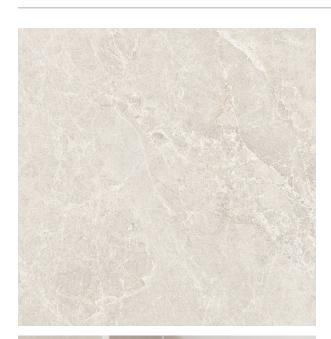

## PIETRA IVORY MATT 600 X 600

## Description

Pietra stunning contemporary stone-effect glazed porcelain tile that brings sophistication and versatility to any space. Available in four modern colorways-ivory, beige, grey, and nero-Pietra offers multiple sizing options to fit your design needs. The ivory, beige, and grey options are also available in a spacious 900x900 size, as well as mosaic formats. For an added touch of elegance, Pietra features matching decorative tiles in ivory and grey, measuring 600x1200.With its rectified edges and R10 slip rating, Pietra is a safe and family-friendly choice for residential interiors, perfect for both floors and walls.

## **Specifications**

| Finish:           | MATT                     |
|-------------------|--------------------------|
| Material:         | PORCELAIN                |
| Origin:           | CHINA                    |
| Size:             | 600 x 600                |
| Thickness:        | 10                       |
| Antislip Rating:  | Х                        |
| Variation:        | 2                        |
| Weight:           | 22 kg per m <sup>2</sup> |
| Rectified:        | Yes                      |
| Sealing Required: | No                       |
| Colour:           | Off White                |
| m² Per Box:       | 1.44                     |
| Tiles Per Pack:   | 4                        |