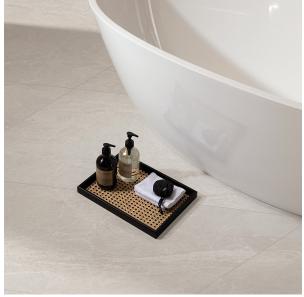

## PIETRA IVORY MATT 600 X 600

## Description

Pietra stunning contemporary stone-effect glazed porcelain tile that brings sophistication and versatility to any space. Available in four modern colorways-ivory, beige, grey, and nero-Pietra offers multiple sizing options to fit your design needs. The ivory, beige, and grey options are also available in a spacious 900x900 size, as well as mosaic formats. For an added touch of elegance, Pietra features matching decorative tiles in ivory and grey, measuring 600x1200.With its rectified edges and R10 slip rating, Pietra is a safe and family-friendly choice for residential interiors, perfect for both floors and walls.

## **Specifications**

| Finish:           | MATT                     |
|-------------------|--------------------------|
| Material:         | PORCELAIN                |
| Origin:           | CHINA                    |
| Size:             | 600 x 600                |
| Thickness:        | 10                       |
| Antislip Rating:  | Х                        |
| Variation:        | 2                        |
| Weight:           | 22 kg per m <sup>2</sup> |
| Rectified:        | Yes                      |
| Sealing Required: | No                       |
| Colour:           | Off White                |
| m² Per Box:       | 1.44                     |
| Tiles Per Pack:   | 4                        |