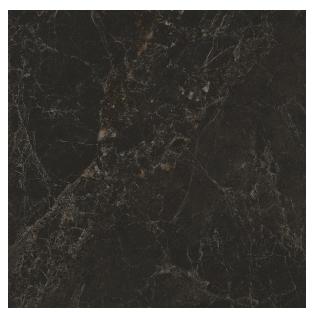

## PIETRA NERO MATT 600 X 600

## Description

Pietra stunning contemporary stone-effect glazed porcelain tile that brings sophistication and versatility to any space. Available in four modern colorways-ivory, beige, grey, and nero-Pietra offers multiple sizing options to fit your design needs. The ivory, beige, and grey options are also available in a spacious 900x900 size, as well as mosaic formats. For an added touch of elegance, Pietra features matching decorative tiles in ivory and grey, measuring 600x1200. With its rectified edges and R10 slip rating, Pietra is a safe and family-friendly choice for residential interiors, perfect for both floors and walls.

## **Specifications**

| Finish:           | MATT         |
|-------------------|--------------|
| Material:         | PORCELAIN    |
| Origin:           | CHINA        |
| Size:             | 600 x 600    |
| Thickness:        | 10           |
| Antislip Rating:  | Χ            |
| Variation:        | 2            |
| Weight:           | 22 kg per m² |
| Rectified:        | Yes          |
| Sealing Required: | No           |
| Colour:           | Black        |
| m² Per Box:       | 1.44         |
| Tiles Per Pack:   | 4            |