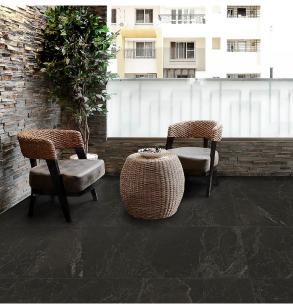

## PIETRA NERO MATT 600 X 600

## Description

Pietra stunning contemporary stone-effect glazed porcelain tile that brings sophistication and versatility to any space. Available in four modern colorways-ivory, beige, grey, and nero-Pietra offers multiple sizing options to fit your design needs. The ivory, beige, and grey options are also available in a spacious 900x900 size, as well as mosaic formats. For an added touch of elegance, Pietra features matching decorative tiles in ivory and grey, measuring 600x1200. With its rectified edges and R10 slip rating, Pietra is a safe and family-friendly choice for residential interiors, perfect for both floors and walls.