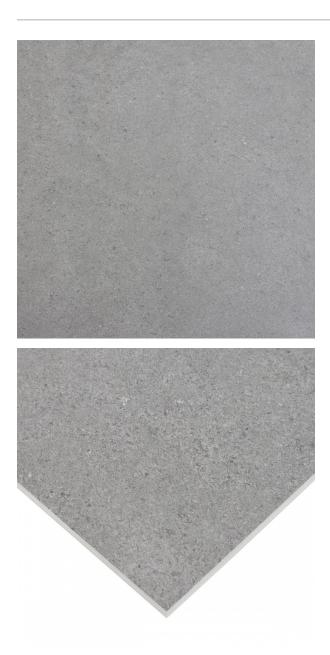

## **PIRANO GREY MATT 600 X 600**

## Description

The Pirano range of glazed porcelain tiles have been inspired by the natural beauty in grain limestone. With all the relative homogeneity found in natural limestone, the Pirano series is characterised by a mixture of grain sizes and uniform shading across the surface of each tile. With a smooth matt finish they are easy to maintain and durable enough to be used in most residential interior areas, on both floors and walls. There are three colours in the range with Pirano Grey being a warm mid-grey shade.