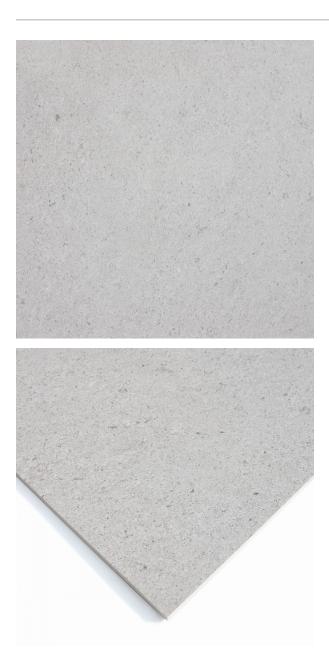

## Description

The Pirano range of glazed porcelain tiles have been inspired by the natural beauty in grain limestone. With all the relative homogeneity found in natural limestone, the Pirano series is characterised by a mixture of grain sizes and uniform shading across the surface of each tile. With a smooth matt finish they are easy to maintain and durable enough to be used in most residential interior areas, on both floors and walls. There are three colours in the range with Pirano Pearl being a warm light-grey shade with a hint of ivory.

## **Specifications**

| Finish:           | MATT                     |
|-------------------|--------------------------|
| Material:         | PORCELAIN                |
| Origin:           | CHINA                    |
| Size:             | 600 x 600                |
| PEI:              | 3                        |
| Antislip Rating:  | R10 / V                  |
| Variation:        | 3                        |
| Weight:           | 20 kg per m <sup>2</sup> |
| Rectified:        | Yes                      |
| Sealing Required: | No                       |
| Colour:           | Grey                     |
| m² Per Box:       | 1.44                     |
| Tiles Per Pack:   | 4                        |