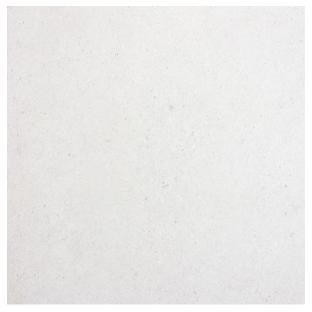

## **PIRANO WHITE MATT 600 X 600**

## **Description**

The Pirano range of glazed porcelain tiles have been inspired by the natural beauty in grain limestone. With all the relative homogeneity found in natural limestone, the Pirano series is characterised by a mixture of grain sizes and uniform shading across the surface of each tile. With a smooth matt finish they are easy to maintain and durable enough to be used in most residential interior areas, on both floors and walls. There are three colours in the range with Pirano White Matt being a highly realistic white limestone replica.