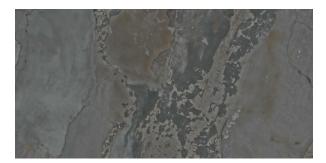

## PLANET DARK METAL SOFT 598 X 1198

## Description

The Planet porcelain collection brings elegance to a whole new level, combining the luxurious look of metal and marble with a soft, silky finish that's irresistibly smooth to the touch. This glamorous range is designed to elevate any interior space with its refined aesthetics and subtle texture. Crafted in the impressive 598x1198mm format, Planet tiles deliver not only style but serious performance-perfect for modern living spaces, feature walls, and sophisticated interiors. Available in 2 colours - dark and white.

## **Specifications**

| Finish:                 | Satin                       |
|-------------------------|-----------------------------|
| Material:               | PORCELAIN                   |
| Origin:                 | ITALY                       |
| Size:                   | 598 x 1198                  |
| Variation:              | 2                           |
| Weight:                 | 21.34 kg per m <sup>2</sup> |
| Rectified:              | Yes                         |
| Sealing Required:       | No                          |
| Colour:                 | Black                       |
| m <sup>2</sup> Per Box: | 1.44                        |
| Tiles Per Pack:         | 2                           |