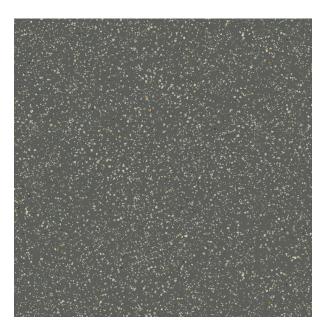

## **POLS GRAPHITE 597 X 597**

## Description

The Pols collection is entirely based on the essence of the Mediterranean. The concept of transforming terrazzo, aggregates and seashells into a material that can be used in residential and commercial spaces. Available in 4 colours -White, Sand, Grey and Graphite, suitable for interior floors and walls.

## **Specifications**

| Finish:           | Matt            |
|-------------------|-----------------|
| Material:         | Porcelain       |
| Origin:           | SPAIN           |
| Size:             | 597 x 597       |
| Thickness:        | 8               |
| Antislip Rating:  | R10             |
| Variation:        | 2               |
| Weight:           | 22.33 kg per m² |
| Rectified:        | Yes             |
| Sealing Required: | No              |
| Colour:           | Grey            |
| m² Per Box:       | 1.08            |
| Tiles Per Pack:   | 3               |