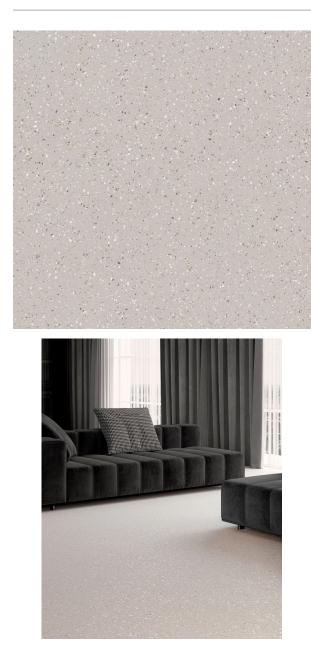

## **POLS GREY 597 X 597**

## Description

The Pols collection is entirely based on the essence of the Mediterranean. The concept of transforming terrazzo, aggregates and seashells into a material that can be used in residential and commercial spaces. Available in 4 colours -White, Sand, Grey and Graphite, suitable for interior floors and walls.

## **Specifications**

| Finish:           | Matt                        |
|-------------------|-----------------------------|
| Material:         | Porcelain                   |
| Origin:           | SPAIN                       |
| Size:             | 597 x 597                   |
| Thickness:        | 8                           |
| Antislip Rating:  | R10                         |
| Variation:        | 2                           |
| Weight:           | 22.33 kg per m <sup>2</sup> |
| Rectified:        | Yes                         |
| Sealing Required: | No                          |
| Colour:           | Grey                        |
| m² Per Box:       | 1.08                        |
| Tiles Per Pack:   | 3                           |