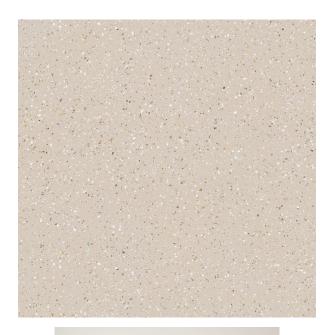

## POLS SAND 597 X 597

## Description

The Pols collection is entirely based on the essence of the Mediterranean. The concept of transforming terrazzo, aggregates and seashells into a material that can be used in residential and commercial spaces. Available in 4 colours -White, Sand, Grey and Graphite, suitable for interior floors and walls.

## **Specifications**

| Finish:           | MATT                        |
|-------------------|-----------------------------|
| Material:         | Porcelain                   |
| Origin:           | SPAIN                       |
| Size:             | 597 x 597                   |
| Thickness:        | 8                           |
| Antislip Rating:  | R10                         |
| Variation:        | 2                           |
| Weight:           | 22.33 kg per m <sup>2</sup> |
| Rectified:        | Yes                         |
| Sealing Required: | No                          |
| Colour:           | Beige                       |
| m² Per Box:       | 1.08                        |
| Tiles Per Pack:   | 3                           |