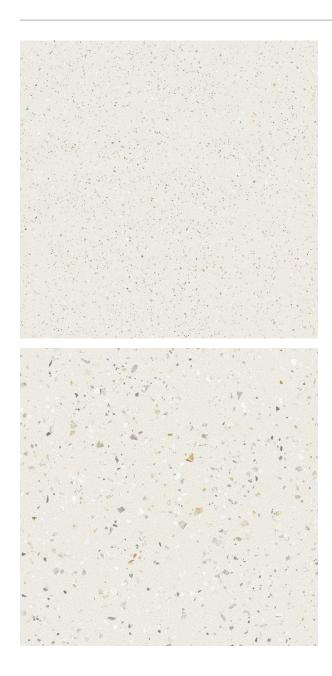

## **POLS WHITE 597 X 597**

## Description

The Pols collection is entirely based on the essence of the Mediterranean. The concept of transforming terrazzo, aggregates and seashells into a material that can be used in residential and commercial spaces. Available in 4 colours -White, Sand, Grey and Graphite, suitable for interior floors and walls.