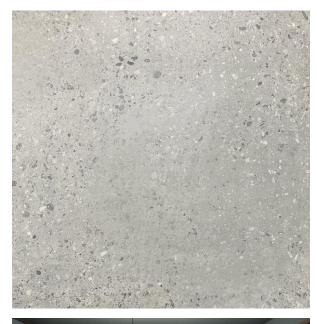

## PORFIDO GREY MATT 600 X 600

## Description

Inspired by exposed aggregate concrete, Porfido Grey is a glazed porcelain with a very smooth matt finish. It has 8 different tile faces to further replicate the variation and nuances found in aggregate concrete. Very hard wearing, Porfido Grey can be used on floors and walls in both residential and light commercial spaces.