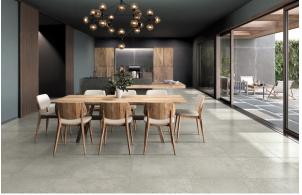

## PORFIDO GREY MATT 600 X 600

## Description

Inspired by exposed aggregate concrete, Porfido Grey is a glazed porcelain with a very smooth matt finish. It has 8 different tile faces to further replicate the variation and nuances found in aggregate concrete. Very hard wearing, Porfido Grey can be used on floors and walls in both residential and light commercial spaces.