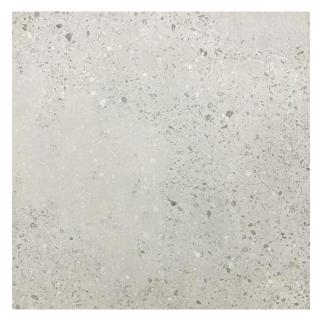

## **PORFIDO PEARL MATT 600 X 600**

## Description

Inspired by exposed aggregate concrete, Porfido Pearl is a glazed porcelain with a very smooth matt finish. It has 8 different tile faces to further replicate the variation and nuances found in aggregate concrete. Very hard wearing, Porfido Pearl can be used on floors and walls in both residential and light commercial spaces.