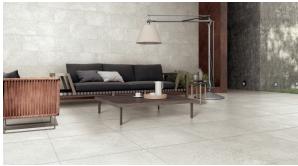

## **PORFIDO PEARL MATT 600 X 600**

## Description

Inspired by exposed aggregate concrete, Porfido Pearl is a glazed porcelain with a very smooth matt finish. It has 8 different tile faces to further replicate the variation and nuances found in aggregate concrete. Very hard wearing, Porfido Pearl can be used on floors and walls in both residential and light commercial spaces.