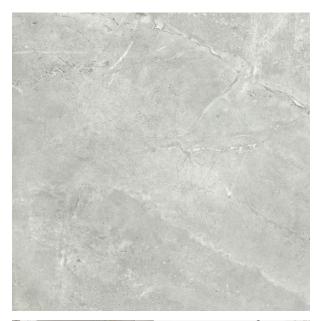

## PORTOFINO GREY POLISHED 600 X 600

## Description

Potifino is an absolutely stunning large format glazed porcelain, available in 4 colours, White, Oyster, Grey and Nero . This tile is unbelievably gorgeous with a smooth polished finish that feels luxurious and indulging. Suitable for both interior floors and walls in residential spaces. Timeless appeal and loads of wow factor.

## **Specifications**

| Finish:                 | POLISHED                   |
|-------------------------|----------------------------|
| Material:               | PORCELAIN                  |
| Origin:                 | CHINA                      |
| Size:                   | 600 x 600                  |
| Variation:              | 3                          |
| Weight:                 | 20.5 kg per m <sup>2</sup> |
| Rectified:              | Yes                        |
| Sealing Required:       | No                         |
| Colour:                 | Grey                       |
| m <sup>2</sup> Per Box: | 1.44                       |
| Tiles Per Pack:         | 4                          |