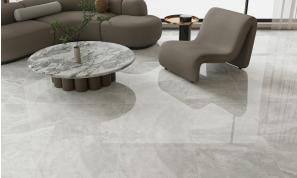

## PORTOFINO GREY POLISHED 600 X 600

## Description

Potifino is an absolutely stunning large format glazed porcelain, available in 4 colours, White, Oyster, Grey and Nero . This tile is unbelievably gorgeous with a smooth polished finish that feels luxurious and indulging. Suitable for both interior floors and walls in residential spaces. Timeless appeal and loads of wow factor.