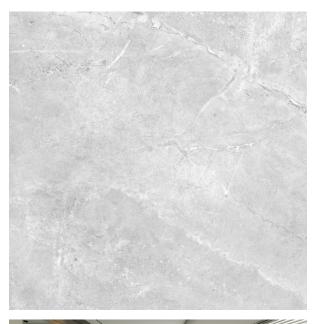

## PORTOFINO OYSTER POLISHED 600 X 600

## Description

Potifino is an absolutely stunning large format glazed porcelain, available in 4 colours, White, Oyster, Grey and Nero . This tile is unbelievably gorgeous with a smooth polished finish that feels luxurious and indulging. Suitable for both interior floors and walls in residential spaces. Timeless appeal and loads of wow factor.

## **Specifications**

| Finish:                 | POLISHED                   |
|-------------------------|----------------------------|
| Material:               | PORCELAIN                  |
| Origin:                 | CHINA                      |
| Size:                   | 600 x 600                  |
| Variation:              | 3                          |
| Weight:                 | 20.5 kg per m <sup>2</sup> |
| Rectified:              | Yes                        |
| Sealing Required:       | No                         |
| Colour:                 | Grey                       |
| m <sup>2</sup> Per Box: | 1.44                       |
| Tiles Per Pack:         | 4                          |