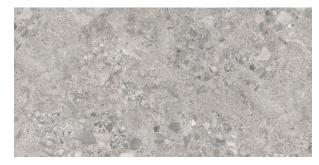

## **POSITANO GREY MATT 600 X 1200**

## Description

The Pistano glazed porcelain tile is designed to emulate the aesthetic of traditional terrazzo, offering a stylish and durable flooring solution. It is available in a large format of 600x1200 mm and comes in three stocked colors: white, sand, and grey. This tile is suitable for both wall and interior floor applications.