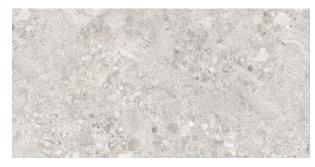

## Description

The Pistano glazed porcelain tile is designed to emulate the aesthetic of traditional terrazzo, offering a stylish and durable flooring solution. It is available in a large format of 600x1200 mm and comes in three stocked colors: white, sand, and grey. This tile is suitable for both wall and interior floor applications.