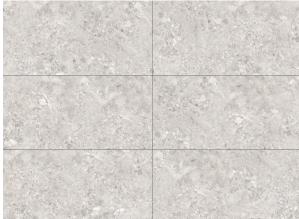

## Description

The Pistano glazed porcelain tile is designed to emulate the aesthetic of traditional terrazzo, offering a stylish and durable flooring solution. It is available in a large format of 600x1200 mm and comes in three stocked colors: white, sand, and grey. This tile is suitable for both wall and interior floor applications.