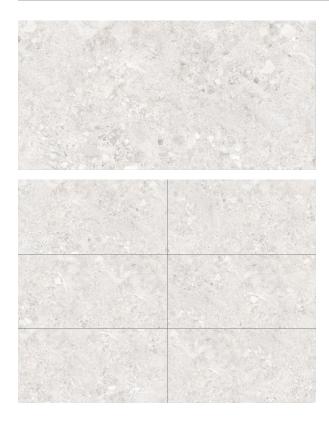

## POSITANO WHITE MATT 600 X 1200

## Description

The Pistano glazed porcelain tile is designed to emulate the aesthetic of traditional terrazzo, offering a stylish and durable flooring solution. It is available in a large format of 600x1200 mm and comes in three stocked colors: white, sand, and grey. This tile is suitable for both wall and interior floor applications.