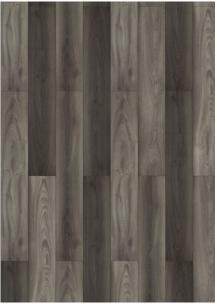

## PURE MASTERY TORTUNA LAMINATE 194 X 1286 X 8MM

## Description

German manufactured laminate flooring, suitable for residential interiors. MEGALOC JOINT SYSTEM AC4 V4 GROOVE 10 FACES 8mm THICKNESS. Planks: 184mm wide x 1286mm length Sold in Full boxes only 1.996m2 NOT suitable for damp and wet areas such as bathrooms. Installation instructions must be adhered to. Flooring needs to move freely and must not be pinned down by kitchen islands, skirting etc.