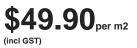

## **Specifications**

| Origin:                            | GERMANY                          |
|------------------------------------|----------------------------------|
| Size:                              | 194 x 1286                       |
| Variation:                         | 4                                |
|                                    |                                  |
| Weight:                            | 7 kg per m <sup>2</sup>          |
| Weight:<br>m <sup>2</sup> Per Box: | 7 kg per m <sup>2</sup><br>1.996 |