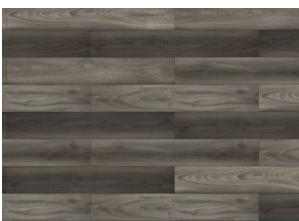

## PURE MASTERY TORTUNA LAMINATE 194 X 1286 X 8MM

## Description

German manufactured laminate flooring, suitable for residential interiors. MEGALOC JOINT SYSTEM AC4 V4 GROOVE 10 FACES 8mm THICKNESS. Planks: 184mm wide x 1286mm length Sold in Full boxes only 1.996m2 NOT suitable for damp and wet areas such as bathrooms. Installation instructions must be adhered to. Flooring needs to move freely and must not be pinned down by kitchen islands, skirting etc.