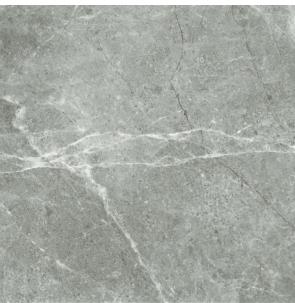

## **RITZ DARK 600 X 600**

## Description

Ritz Dark is a stone inspired glazed tile designed for modern everyday living. With a matt easy clean surface and a really versatile shade of charcoal, Ritz Dark suits a wide range of decor styles and spaces. A network of variable soft white veins appear across the surface of the tile in a realistic grey marble effect. Suitable for both floors and walls in most residential areas.

## **Specifications**

| Finish:           | MATT         |
|-------------------|--------------|
| Material:         | VITREOUS     |
| Origin:           | CHINA        |
| Size:             | 600 x 600    |
| Thickness:        | 10           |
| Antislip Rating:  | Z            |
| Variation:        | 3            |
| Weight:           | 20 kg per m² |
| Rectified:        | Yes          |
| Sealing Required: | No           |
| Colour:           | Grey         |
| m² Per Box:       | 1.44         |
| Tiles Per Pack:   | 4            |