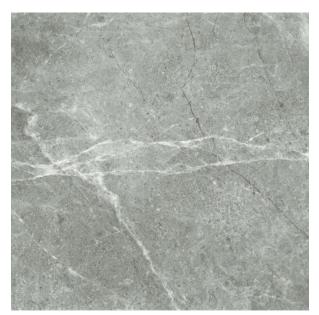

## **RITZ DARK 600 X 600**

## Description

Ritz Dark is a stone inspired glazed tile designed for modern everyday living. With a matt easy clean surface and a really versatile shade of charcoal, Ritz Dark suits a wide range of decor styles and spaces. A network of variable soft white veins appear across the surface of the tile in a realistic grey marble effect. Suitable for both floors and walls in most residential areas.

## **Specifications**

| Finish:           | MATT         |
|-------------------|--------------|
| Material:         | VITREOUS     |
| Origin:           | CHINA        |
| Size:             | 600 x 600    |
| Thickness:        | 10           |
| Antislip Rating:  | Z            |
| Variation:        | 3            |
| Weight:           | 20 kg per m² |
| Rectified:        | Yes          |
| Sealing Required: | No           |
| Colour:           | Grey         |
| m² Per Box:       | 1.44         |
| Tiles Per Pack:   | 4            |