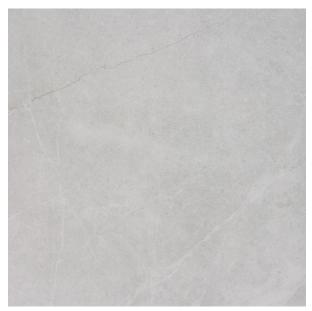

## **RITZ LIGHT 600 X 600**

## Description

Ritz Light is a stone inspired glazed tile designed for modern everyday living. With a matt easy clean surface and a really versatile soft grey colouration, Ritz Light suits a wide range of decor styles and spaces. A network of variable dark and light veins appear across the surface of the tile in a realistic light grey marble effect. Suitable for both floors and walls in most residential areas.

## **Specifications**

| Finish:           | MATT         |
|-------------------|--------------|
| Material:         | VITREOUS     |
| Origin:           | CHINA        |
| Size:             | 600 x 600    |
| Thickness:        | 10           |
| Antislip Rating:  | Z            |
| Variation:        | 3            |
| Weight:           | 20 kg per m² |
| Rectified:        | Yes          |
| Sealing Required: | No           |
| Colour:           | Grey         |
| m² Per Box:       | 1.44         |
| Tiles Per Pack:   | 4            |