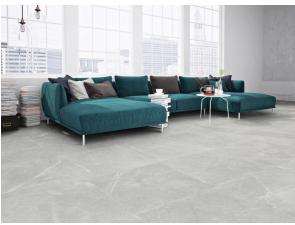

## **RITZ LIGHT 600 X 600**

## Description

Ritz Light is a stone inspired glazed tile designed for modern everyday living. With a matt easy clean surface and a really versatile soft grey colouration, Ritz Light suits a wide range of decor styles and spaces. A network of variable dark and light veins appear across the surface of the tile in a realistic light grey marble effect. Suitable for both floors and walls in most residential areas.