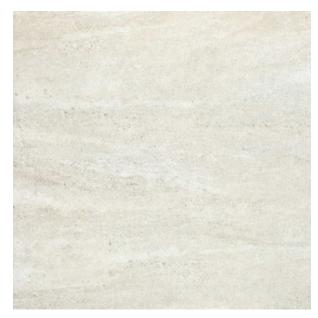

## **RIVERSTONE WHITE 600 X 600**

## Description

Riverstone White 600x600mm is an elegant beige-cream, limestone effect glazed porcelain. It has all the charm and character of natural limestone with soft subtle linear veining and a sandy-like grain effect. The design of Riverstone White reflects the delightful variation you would expect to find in nature, ensuring it's timeless appeal. This is a great tile for a wide range of residential applications. It can be used on both floors and walls and is also available in a 300x600mm format.