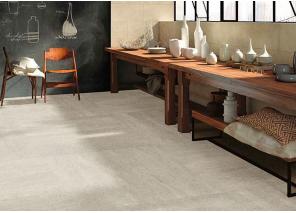

## Description

Riverstone White 600x600mm is an elegant beige-cream, limestone effect glazed porcelain. It has all the charm and character of natural limestone with soft subtle linear veining and a sandy-like grain effect. The design of Riverstone White reflects the delightful variation you would expect to find in nature, ensuring it's timeless appeal. This is a great tile for a wide range of residential applications. It can be used on both floors and walls and is also available in a 300x600mm format.