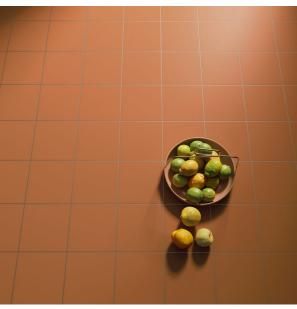

## **RIVOLI TERRE 200 X 200**

## Description

The RIVOLI collection consists of five patterned tile designs and two plain coloured body tiles that coordinate with the decorative collection in Beige and Terre.

These eye-catching 200x200mm tiles are suitable for interior floors and walls in both residential and light commercial spaces. They have an R10 anti-slip rating which affords great slip resistance and makes them suitable for laundry, bathroom and kitchen floors.