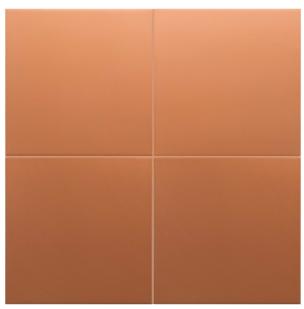

## **RIVOLI TERRE 200 X 200**

## Description

The RIVOLI collection consists of five patterned tile designs and two plain coloured body tiles that coordinate with the decorative collection in Beige and Terre.

These eye-catching 200x200mm tiles are suitable for interior floors and walls in both residential and light commercial spaces. They have an R10 anti-slip rating which affords great slip resistance and makes them suitable for laundry, bathroom and kitchen floors.

## **Specifications**

| Finish:           | MATT         |
|-------------------|--------------|
| Material:         | PORCELAIN    |
| Origin:           | SPAIN        |
| Size:             | 200 x 200    |
| Thickness:        | 7            |
| PEI:              | 4            |
| Antislip Rating:  | R10          |
| Weight:           | 20 kg per m² |
| Rectified:        | No           |
| Sealing Required: | No           |
| Colour:           | Terracotta   |
| m² Per Box:       | 1            |
| Tiles Per Pack:   | 25           |