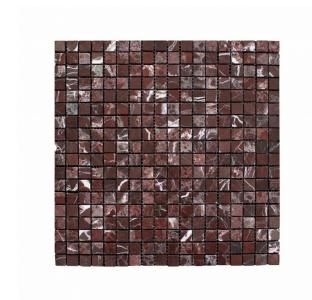

## ROSSO LEVANTO HONED15MM SQUARE 305X305

## Description

Sheet Size 305x305mm Tile size 15mmx15mm

Natural Stone will have variation from tile to tile. The stock received will therefore differ from in-store samples. Please check several sheets on receipt of goods. Natural stone requires sealing with a penetrating sealer before installation, we recommend doing this before your tiling commences.

## **Specifications**

| Finish:           | Honed         |
|-------------------|---------------|
| Material:         | Natural Stone |
| Origin:           | CHINA         |
| Size:             | 305 x 305     |
| Thickness:        | 10            |
| Weight:           | 1.5 kg each   |
| Rectified:        | Yes           |
| Sealing Required: | Yes           |
| Colour:           | Red           |