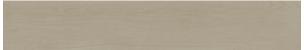

## **ROVERE CREAM 200 X 1200**

## Description

The Rovere range is an incredibly realistic porcelain replica of timber planks. Rovere recreates the texture sand grains found in real wood whilst offering all the modern benefits of a stain, water and wear resistant floor. Suitable for interior floors and walls, available in 200x1200mm, in 5 stocked colours.

## **Specifications**

| Finish:           | MATT         |
|-------------------|--------------|
| Material:         | PORCELAIN    |
| Origin:           | CHINA        |
| Size:             | 200 x 1200   |
| Thickness:        | 10           |
| PEI:              | 3            |
| Antislip Rating:  | R9           |
| Variation:        | 2            |
| Weight:           | 20 kg per m² |
| Rectified:        | Yes          |
| Sealing Required: | No           |
| Colour:           | Off White    |
| m² Per Box:       | 1.44         |
| Tiles Per Pack:   | 6            |