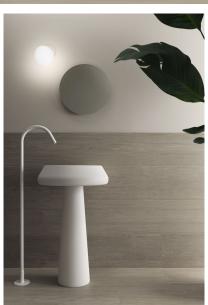

## **ROVERE CREAM 200 X 1200**

## Description

The Rovere range is an incredibly realistic porcelain replica of timber planks. Rovere recreates the texture sand grains found in real wood whilst offering all the modern benefits of a stain, water and wear resistant floor. Suitable for interior floors and walls, available in 200x1200mm, in 5 stocked colours.