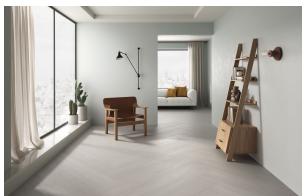

## **ROVERE MILK 200 X 1200**

## Description

The Rovere range is an incredibly realistic porcelain replica of timber planks. Rovere recreates the texture sand grains found in real wood whilst offering all the modern benefits of a stain, water and wear resistant floor. Suitable for interior floors and walls, available in 200x1200mm, in 5 stocked colours.