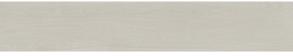

## **ROVERE MILK 200 X 1200**

## Description

The Rovere range is an incredibly realistic porcelain replica of timber planks. Rovere recreates the texture sand grains found in real wood whilst offering all the modern benefits of a stain, water and wear resistant floor. Suitable for interior floors and walls, available in 200x1200mm, in 5 stocked colours.

## **Specifications**

| Finish:           | MATT         |
|-------------------|--------------|
| Material:         | PORCELAIN    |
| Origin:           | CHINA        |
| Size:             | 200 x 1200   |
| Thickness:        | 10           |
| PEI:              | 3            |
| Antislip Rating:  | R9           |
| Variation:        | 2            |
| Weight:           | 20 kg per m² |
| Rectified:        | Yes          |
| Sealing Required: | No           |
| Colour:           | Off White    |
| m² Per Box:       | 1.44         |
| Tiles Per Pack:   | 6            |