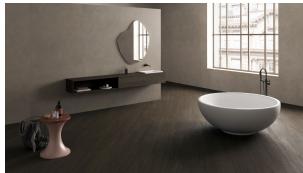

## Description

The Rovere range is an incredibly realistic porcelain replica of timber planks. Rovere recreates the texture sand grains found in real wood whilst offering all the modern benefits of a stain, water and wear resistant floor. Suitable for interior floors and walls, available in 200x1200mm, in 5 stocked colours.