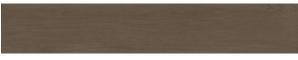

## **ROVERE NUT 200 X 1200**

## Description

The Rovere range is an incredibly realistic porcelain replica of timber planks. Rovere recreates the texture sand grains found in real wood whilst offering all the modern benefits of a stain, water and wear resistant floor. Suitable for interior floors and walls, available in 200x1200mm, in 5 stocked colours.

## **Specifications**

| Finish:           | MATT         |
|-------------------|--------------|
| Material:         | PORCELAIN    |
| Origin:           | CHINA        |
| Size:             | 200 x 1200   |
| Thickness:        | 10           |
| PEI:              | 3            |
| Antislip Rating:  | R9           |
| Variation:        | 2            |
| Weight:           | 20 kg per m² |
| Rectified:        | Yes          |
| Sealing Required: | No           |
| Colour:           | Brown        |
| m² Per Box:       | 1.44         |
| Tiles Per Pack:   | 6            |